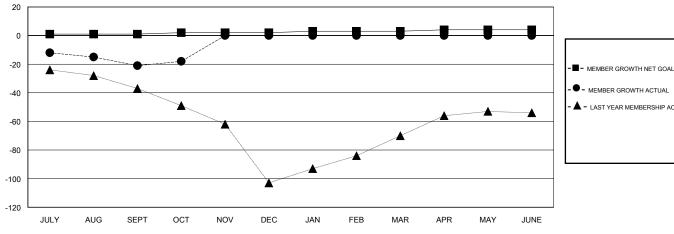

## GOALS AND ACTUAL MEMBERS CUMULATIVE

| - ● - MEMBER GROWTH ACTUAL        |
|-----------------------------------|
| - ▲ - LAST YEAR MEMBERSHIP ACTUAL |
|                                   |
|                                   |
|                                   |
|                                   |
|                                   |

## District 49 A

Results as of: 10/31/2019

| GMT:                  |               | L         | OCATION ALASKA |                       |                           |                         | GMT CA                                       |
|-----------------------|---------------|-----------|----------------|-----------------------|---------------------------|-------------------------|----------------------------------------------|
| Clubs                 |               |           |                | Members               |                           |                         |                                              |
| RESULTS FOR 2019-2020 |               |           |                | RESULTS FOR 2019-2020 |                           |                         |                                              |
| QUARTER               | NEW CLUB GOAL | NEW CLUBS | DROPPED CLUBS  | QUARTER               | MEMBER GROWTH NET<br>GOAL | MEMBER GROWTH<br>ACTUAL | DROPPED MEMBERS ACTUAL (including transfers) |
| JULY/AUG/SEPT         | 0             | 0         | 0              | JULY/AUG/SEPT         | 1                         | 19                      | 35                                           |
| OCT/NOV/DEC           | 0             | 0         | 0              | OCT/NOV/DEC           | 1                         | 8                       | 4                                            |
| JAN/FEB/MAR           | 0             | 0         | 0              | JAN/FEB/MAR           | 1                         | 0                       | 0                                            |
| APR/MAY/JUNE          | 0             | 0         | 0              | APR/MAY/JUNE          | 1                         | 0                       | 0                                            |